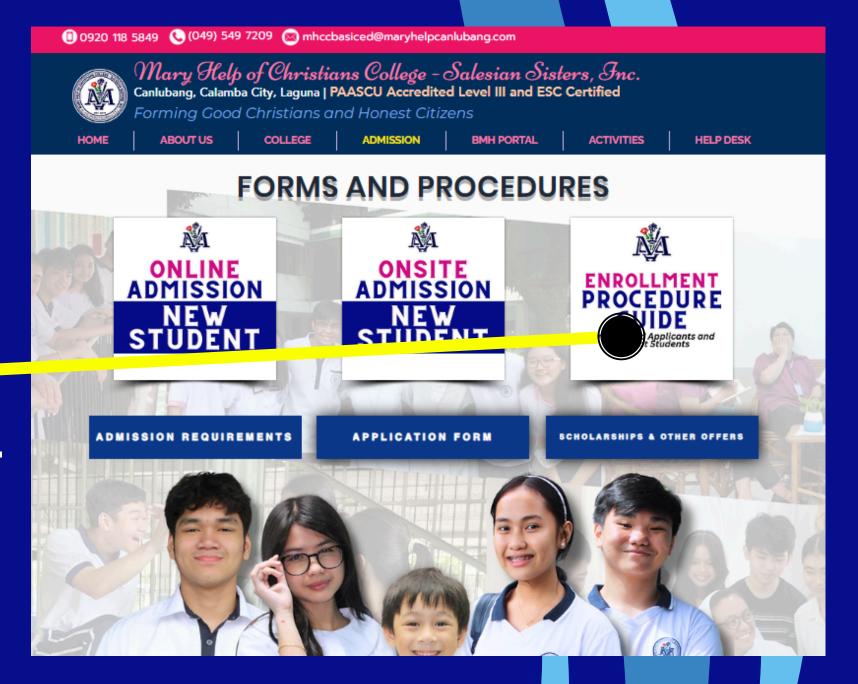

## If you pass the interview, you may proceed to **Enrollment Procedure**

(You will be guided by the admission and enrollment flow form)

For you to be guided, you may visit the **enrollment process** of MHCC.