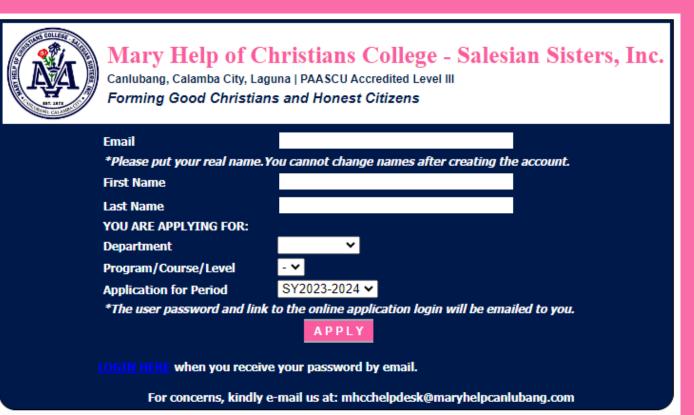

### Visit maryhelpcanlubang.com

Access the **Schoolista** under **BMH Portal** 

Fill out the necessary information

### Check your registered email address

#### Fill out the following:

- 1. Student Personal Information
- 2. Parents/Guardian Information
- 3. Sublings Information
- 4. Educational Background
- **5. Reference Information**