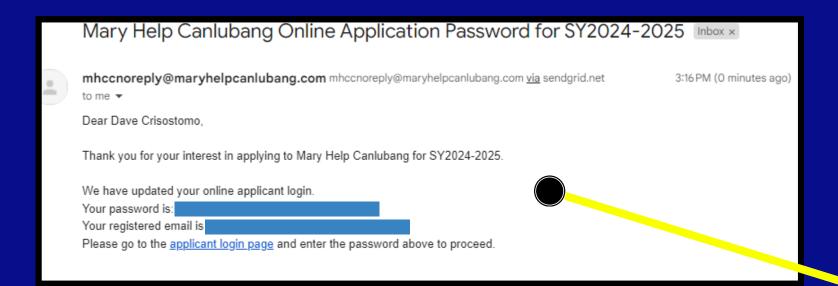

### Check your registered email address

## Input your login credentials

#### Pls. enter the password sent to your email [sirdvalbrt23@gmail.com].

Mary Help of Christians College - Salesian Sisters, Inc.

Canlubang, Calamba City, Laguna | PAASCU Accredited Level III Forming Good Christians and Honest Citizens

Applicant ID/Email

Applicants should to receive a password.

Applicant Password

\*Use the password emailed to you when you registered.

LOGIN

Forgot password?

For concerns, kindly e-mail us at: mhcchelpdesk@maryhelpcanlubang.com