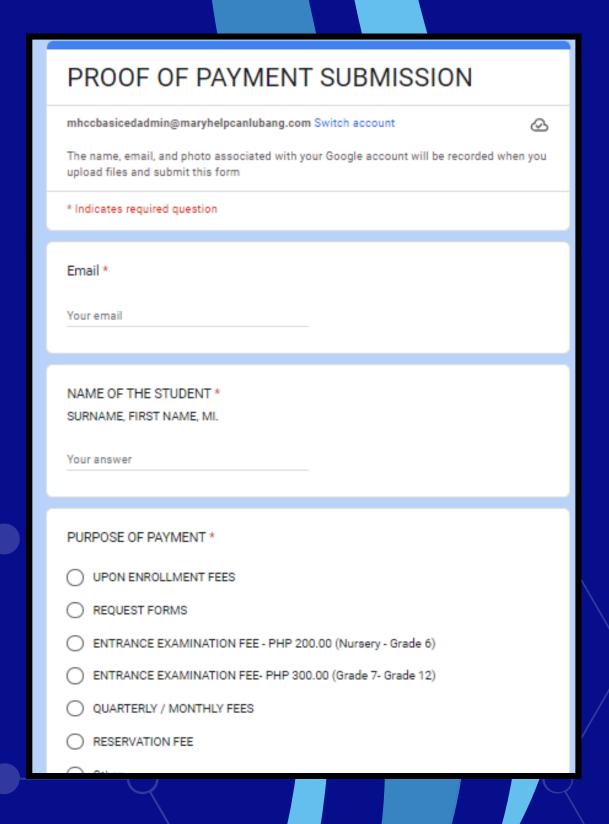

|                                      |                |                |      |

## After submitting the Application, required documents will be shown in the portal.

The Documents should be submitted after **passing** the Entrance Examination

Email the registrar's office for the Application update.

mhccregistrar@maryhelpcanlubang.com



## You may choose to pay online or onsite for your Entrance Examination Fee.

Nursery 1 & 2: P200.00

Kinder & Grade 3: P400.00

Grade 4-12: P200.00

## For online, you may transfer your payment through the following banks

GCash

Account Name: Rowena B. Account Number: 09205245130

BDO Unibank Inc.

Account Name: MARY HELP OF CHRISTIANS

COLLEGE

S/A: 007 710 165 904

Then, send the proof of payment through this link.

## bit.ly/mhccpayments



## ONSITE ENTRANCE EXAMINATION AND INTERVIEW

This is the sequence during onsite visit.

- 1. Registrar: Registration, Getting of Admission and Enrollment Flow, and Transaction number
- 2. Accounting: Confirmation/ Payment of Entrance Exam Fee
- 3. Guidance Office: Taking of Entrance Examination and Waiting for the Exam Result
  - 4. Principal's Office: Interview

Then, proceed to **ONSITE Enrollment Procedure** (You will be guided by the admission and enrollment flow form)

For you to be guided, you may visit the **enrollment process** of MHCC.

bit.ly/enrollnowatmhcc







Mary Help of Christians College-Salesian Sisters, Inc.

**BASIC EDUCATION PROGRAM** 









# ONLINE ADMISSION GUINE ADMISSION