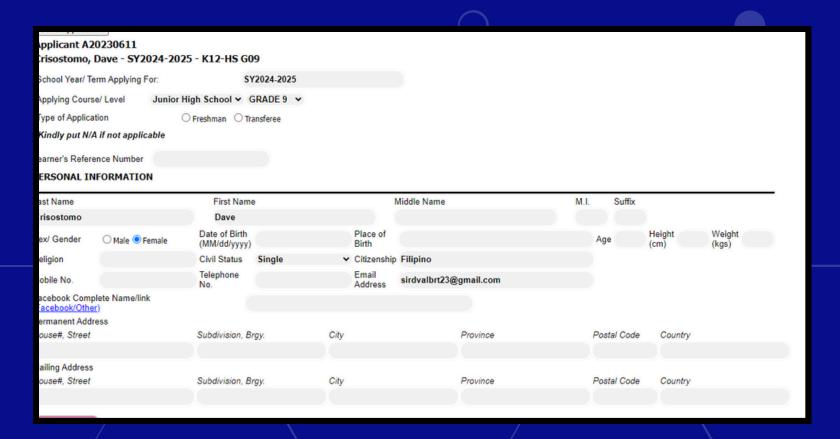

#### Fill out the following:

- 1. Student Personal Information
- 2. Parents/Guardian Information
- 3. Sublings Information
- 4. Educational Background
- **5. Reference Information**