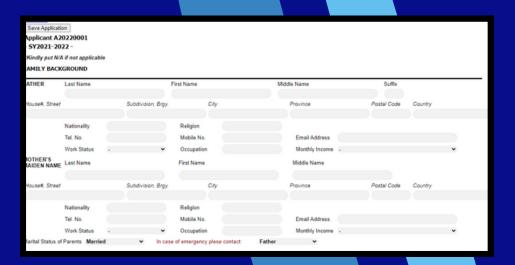

#### Fill out the following:

- 1. Student Personal Information
- 2. Parents/Guardian Information
- 3. Sublings Information
- 4. Educational Background
- **5. Reference Information**