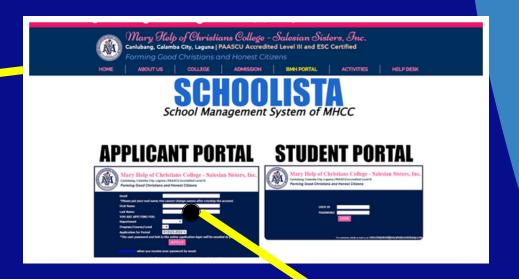

### Visit maryhelpcanlubang.com

Access the **Schoolista** under **BMH Portal** 

Fill out the necessary information

## Input your login credentials