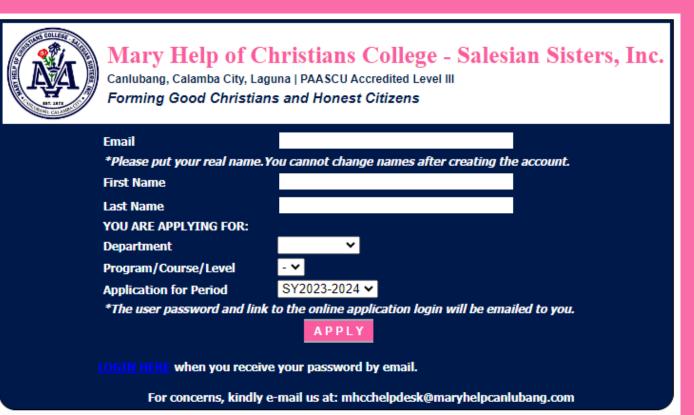

### Check your registered email address

## Input your login credentials

Applicant ID/Email

Applicants should to receive a password.

Applicant Password

\*Use the password emailed to you when you registered.

LOGIN

Forgot password?

For concerns, kindly e-mail us at: mhcchelpdesk@maryhelpcanlubang.com