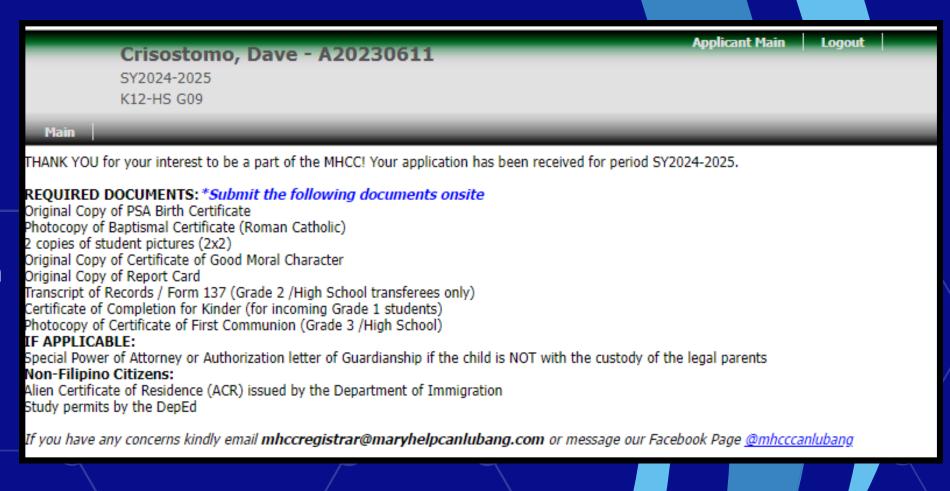

## After submitting the Application, required documents will be shown in the portal.

The Documents should be submitted after **passing** the Entrance Examination

Email the registrar's office for the Application update.

mhccregistrar@maryhelpcanlubang.com