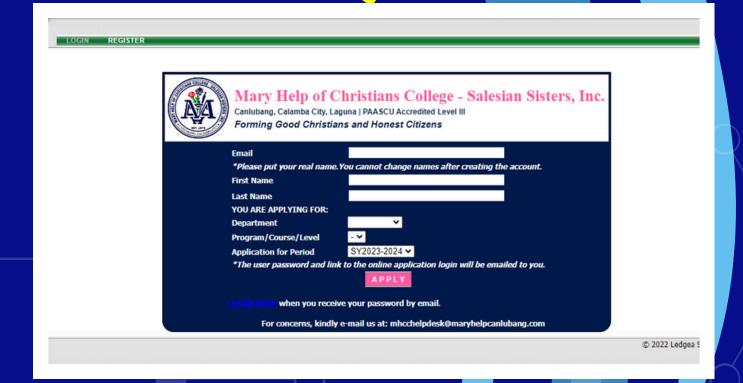

### Check your registered email address

Applicant ID/Email

Applicants should to receive a password.

Applicant Password

\*Use the password emailed to you when you registered.

LOGIN

Forgot password?

For concerns, kindly e-mail us at: mhcchelpdesk@maryhelpcanlubang.com